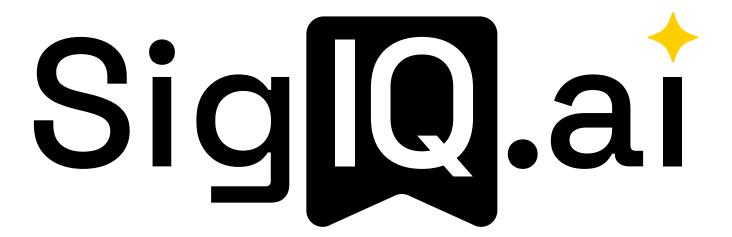

### The Wordmark

#### Design

- The bookmark behind "IQ" represents learning resources and serves as a visual cue for education, marking it as a key tool in the student's journey to success.

It highlights our mission to be a trusted guide for learners, providing them with actionable insights and resources.

The dot above the "I" is replaced with a star, symbolizing artificial intelligence, innovation, aspiration, and our dedication to leveraging cutting-edge technology to revolutionize education.

The SiglQ.ai logo is more than just a visual identifier; it is a story of our mission to solve the Two Sigma Problem, our focus on leveraging AI to transform education, and our aspiration to create an impactful learning experience for every individual.