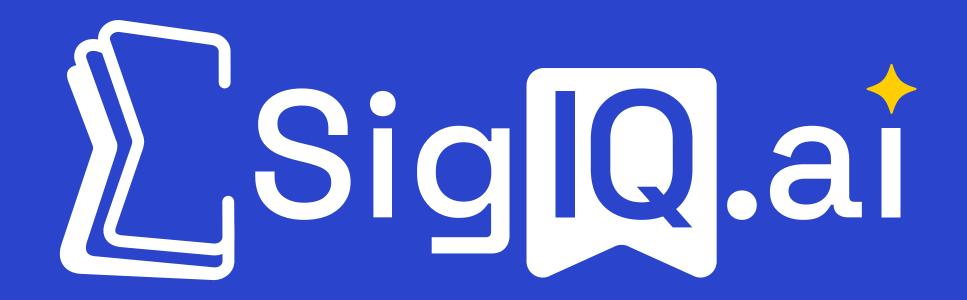

## Conceptualization

SiglQ.ai's logo embodies the core principles of our brand: education, intelligence, and technological advancement. Every design element is thoughtfully curated to reflect our mission in the edtech space and our commitment to solving the Two Sigma Problem — ensuring impactful, personalized learning experiences for all.

### The Sigma Symbols ( $\Sigma$ ):

Design - Two overlapping Sigma ( $\Sigma$ ) symbols, one outlined and the other solid, form the central motif of the logo.

Representation - The dual Sigma highlights our connection to the Two Sigma Problem, which aims to replicate the effectiveness of 1:1 tutoring at scale.

It signifies excellence, summation, and progression, aligning with our goal of comprehensive education solutions.

Shadow Effect - A solid shadow behind the overlapping Sigmas adds depth, emphasizing the layered approach we take in creating personalized learning experiences.

#### Design

- The bookmark behind "IQ" represents learning resources and serves as a visual cue for education, marking it as a key tool in the student's journey to success.

It highlights our mission to be a trusted guide for learners, providing them with actionable insights and resources.

The dot above the "I" is replaced with a star, symbolizing artificial intelligence, innovation, aspiration, and our dedication to leveraging cutting-edge technology to revolutionize education.

The SiglQ.ai logo is more than just a visual identifier; it is a story of our mission to solve the Two Sigma Problem, our focus on leveraging AI to transform education, and our aspiration to create an impactful learning experience for every individual.